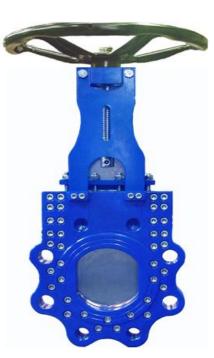

## **BI-DIRECTIONAL HIGH PRESSURE KGV**

**REV: 00** 

DATE:

04-04-14

XDV-HP
Bi-directional high pressure
KGV, resilient (NBR) seated
manual rising stem

XDVR-HP
Bi-directional high pressure
KGV, resilient (NBR) seated
manual rising stem and gearbox