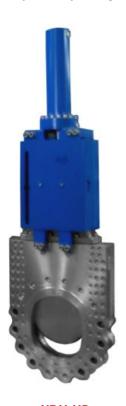

## **BI-DIRECTIONAL HIGH PRESSURE KGV**

**REV: 00** 

DATE:

04-04-14

XDV-HP
Bi-directional high pressure
KGV, resilient (NBR) seated
manual rising stem

XDVR-HP
Bi-directional high pressure
KGV, resilient (NBR) seated
manual rising stem and gearbox

XDCR-HP
Bi-directional high pressure
KGV, resilient (NBR) seated
square cap and gearbox

XDM-HP
Bi-directional high pressure
KGV, resilient (NBR) seated
electric actuator rising stem

XDN-HP
Bi-directional high pressure
KGV, resilient (NBR) seated
double acting pneumatic act.