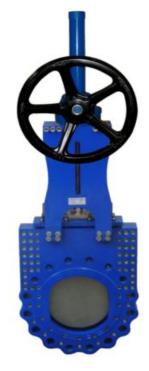

## **BI-DIRECTIONAL HIGH PRESSURE KGV**

**REV: 00** 

DATE:

04-04-14

XDV-HP
Bi-directional high pressure
KGV, resilient (NBR) seated
manual rising stem

XDVR-HP
Bi-directional high pressure
KGV, resilient (NBR) seated
manual rising stem and gearbox