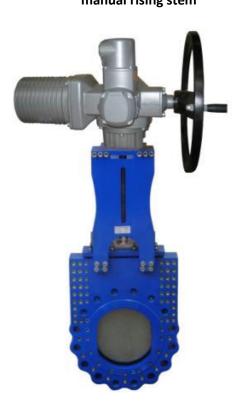

XDCR-HP
Bi-directional high pressure
KGV, resilient (NBR) seated
square cap and gearbox

XDM-HP
Bi-directional high pressure
KGV, resilient (NBR) seated
electric actuator rising stem

XDN-HP
Bi-directional high pressure
KGV, resilient (NBR) seated
double acting pneumatic act.