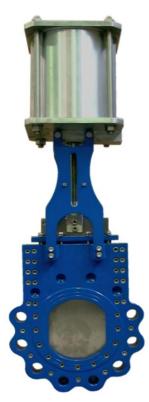

## **BI-DIRECTIONAL HIGH PRESSURE KGV**

**REV: 00** 

DATE:

04-04-14

XDV-HP
Bi-directional high pressure
KGV, resilient (NBR) seated
manual rising stem

XDVR-HP
Bi-directional high pressure
KGV, resilient (NBR) seated
manual rising stem and gearbox

XDH-HP
Bi-directional high pressure
KGV, resilient (NBR) seated
hydraulic actuator