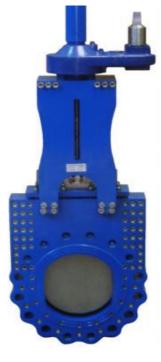

## **BI-DIRECTIONAL HIGH PRESSURE KGV**

**REV: 00** 

DATE:

04-04-14

XDV-HP
Bi-directional high pressure
KGV, resilient (NBR) seated
manual rising stem

XDVR-HP
Bi-directional high pressure
KGV, resilient (NBR) seated
manual rising stem and gearbox

XDCR-HP
Bi-directional high pressure
KGV, resilient (NBR) seated
square cap and gearbox

XDM-HP
Bi-directional high pressure
KGV, resilient (NBR) seated
electric actuator rising stem

XDN-HP
Bi-directional high pressure
KGV, resilient (NBR) seated
double acting pneumatic act.